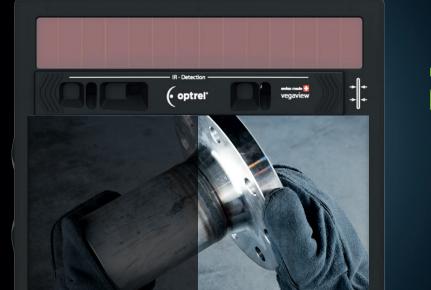

#### Until Now

This is how you see your surroundings today when performing tasks like job preparation, weld inspection, or grinding.

The vegaview2.5 opens up a whole new visual experience to you in light state. The much brighter view of your working environment increases both safety and efficiency in the workplace.

Thanks to optrel's latest optic technology, you can enjoy a detailed and true-colour view of the welding process at shade levels 8-12.

( optrer

Light Transmission